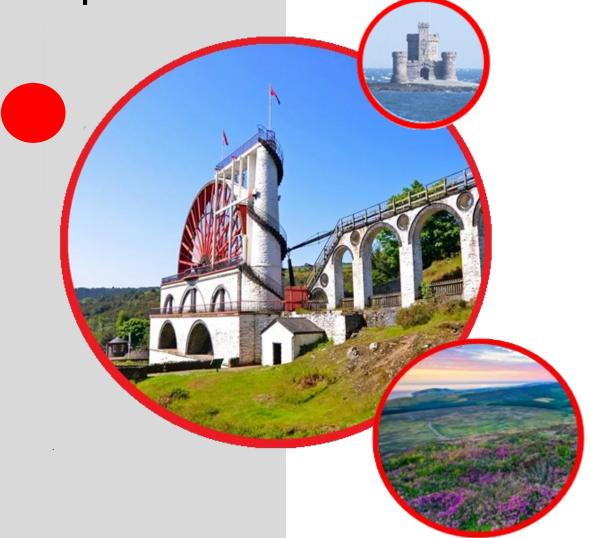

# **VISIT ISLE OF MAN**

The Isle of Man Bridge Congress is pleased to be supported by Visit Isle of Man.

You will find some useful information on their website

www.visitisleofman.com

Why not spend an extra couple of days on our beautiful island and do some sightseeing, hiking or something even more adventurous.